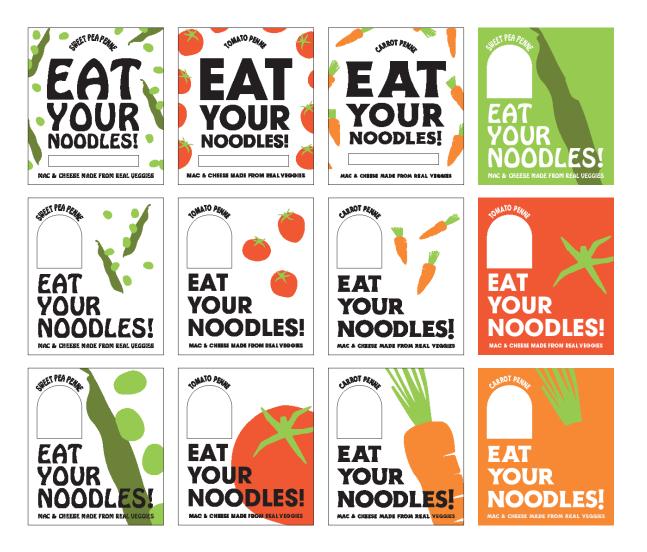

#### MISSION

Eat Your Noodles! is a grain free pasta made with real veggies - a cup of vegatables per serving to be exact! This mac & cheese comes in three different veggie noodles: tomato, sweet pea and carrot, and brings the nutrition you and your family needs, in a simple bowl of noodles.

#### DELIVERABLES

- Three box variations
- Designs including all existing product content