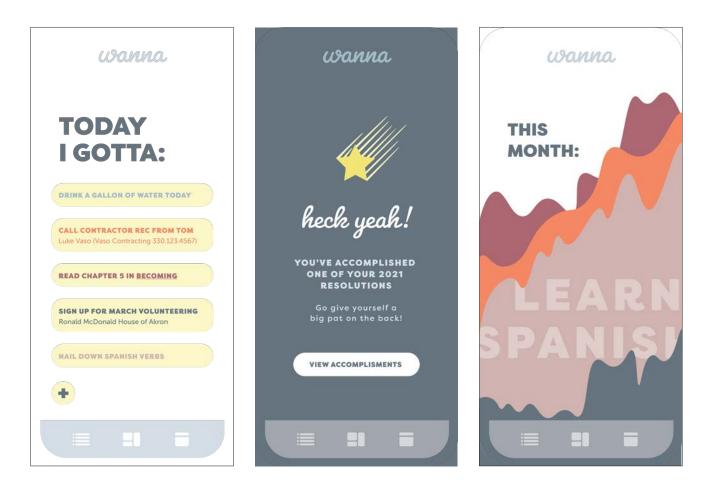

#### **Dashboard Widgets & Extras**

Click into any widget on Wanna's main dashboard to view an editable Reminders page, large scale progress graphic and more. When a resolution is accomplished, look back on your past successes to be reminded of how awesome you are!