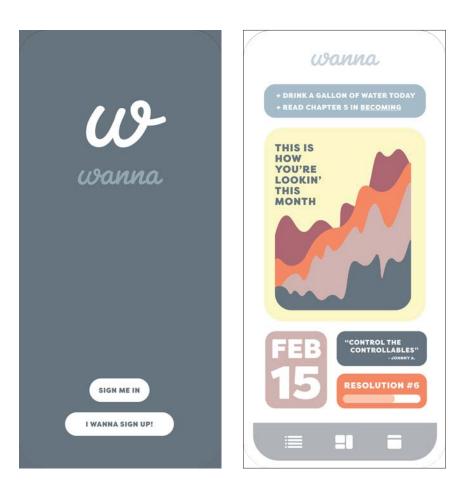

#### A Direct & Easy Dashboard

Start-up the app with a quick sign in/sign up that then directs you to the main dash - widget style and fun to update and remind you of all the important stuff you missed.

#### **Dashboard Widgets & Extras**

Click into any widget on Wanna's main dashboard to view an editable Reminders page, large scale progress graphic and more. When a resolution is accomplished, look back on your past successes to be reminded of how awesome you are!