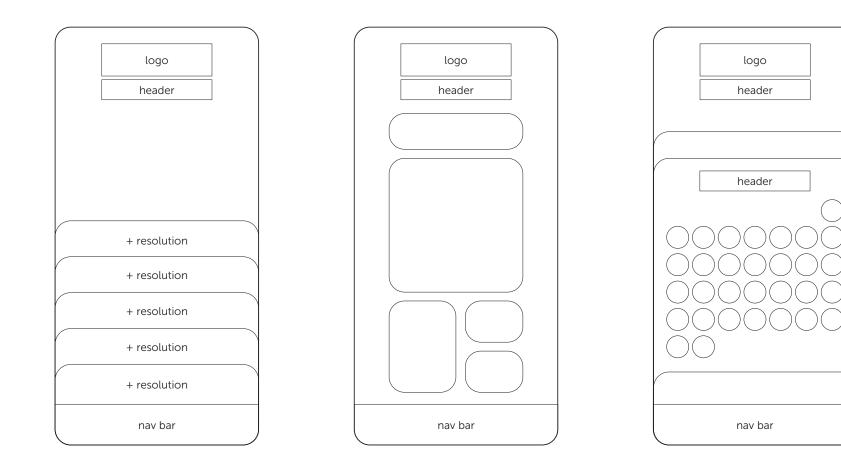

#### A Direct & Easy Dashboard

Start-up the app with a quick sign in/sign up that then directs you to the main dash - widget style and fun to update and remind you of all the important stuff you missed.

#### Plan it Out

Wanna's Calendar feature allows you to plan ahead and set time concious goals week-to-week, month-to-month, etc. Set markers with corresponding goal colors to help visualize the journey.

#### INTUITIVE NAVIGATION