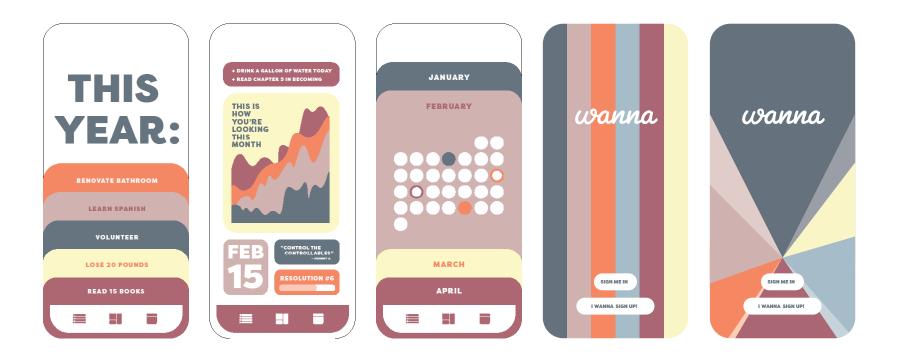

#### A Direct & Easy Dashboard

Start-up the app with a quick sign in/sign up that then directs you to the main dash - widget style and fun to update and remind you of all the important stuff you missed.

#### **Making the List**

One of the first steps of set up is adding your main resolutions and their supporting sub-goals. This tabulated interface drops down for a quick view of your subgoals.

#### **Resolution & Goal Tracking**

Each tab breaks out into its own page where you are able to add and edit goals, as well as get an in depth look at how your progress for each goal and the overall resolution is looking.

#### READ 15 BOOKS

## LOSE 20 POUNDS

#### Plan it Out

Wanna's Calendar feature allows you to plan ahead and set time concious goals week-to-week, month-to-month, etc. Set markers with corresponding goal colors to help visualize the journey.

#### **Dashboard Widgets & Extras**

Click into any widget on Wanna's main dashboard to view an editable Reminders page, large scale progress graphic and more. When a resolution is accomplished, look back on your past successes to be reminded of how awesome you are!