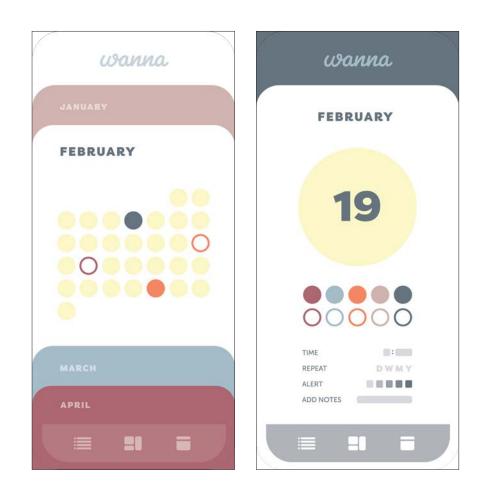

#### Plan it Out

Wanna's Calendar feature allows you to plan ahead and set time concious goals week-to-week, month-to-month, etc. Set markers with corresponding goal colors to help visualize the journey.

#### **Dashboard Widgets & Extras**

Click into any widget on Wanna's main dashboard to view an editable Reminders page, large scale progress graphic and more. When a resolution is accomplished, look back on your past successes to be reminded of how awesome you are!