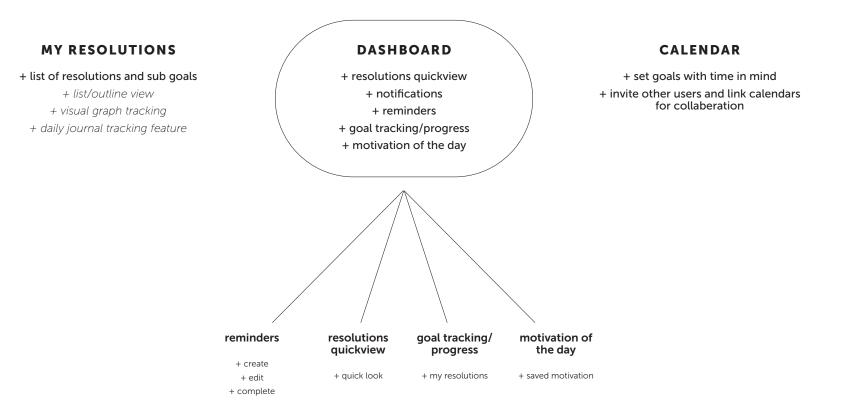

#### A Direct & Easy Dashboard

Start-up the app with a quick sign in/sign up that then directs you to the main dash - widget style and fun to update and remind you of all the important stuff you missed.

#### **Making the List**

One of the first steps of set up is adding your main resolutions and their supporting sub-goals. This tabulated interface drops down for a quick view of your subgoals.

#### **Resolution & Goal Tracking**

Each tab breaks out into its own page where you are able to add and edit goals, as well as get an in depth look at how your progress for each goal and the overall resolution is looking.

#### **Dashboard Widgets & Extras**

Click into any widget on Wanna's main dashboard to view an editable Reminders page, large scale progress graphic and more. When a resolution is accomplished, look back on your past successes to be reminded of how awesome you are!