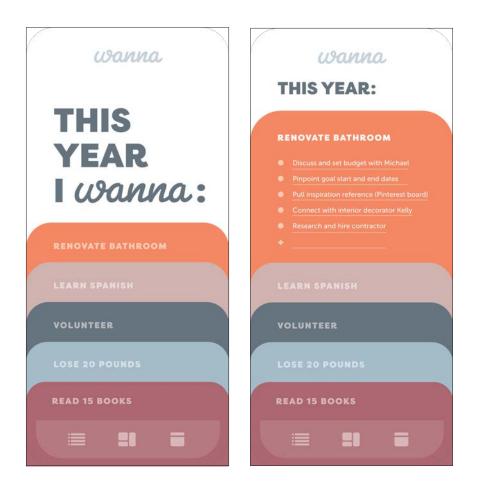

#### **Making the List**

One of the first steps of set up is adding your main resolutions and their supporting sub-goals. This tabulated interface drops down for a quick view of your subgoals.

#### **Resolution & Goal Tracking**

Each tab breaks out into its own page where you are able to add and edit goals, as well as get an in depth look at how your progress for each goal and the overall resolution is looking.

#### READ 15 BOOKS

## LOSE 20 POUNDS