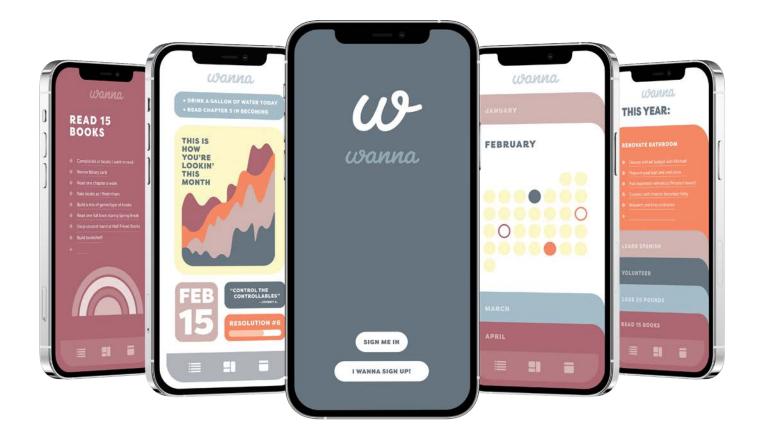

### OBJECTIVE

The objective of this assignment will to be to create a clean, organized, and easy to use interface for tracking resolutions.

### MISSION

Wanna is designed for the well intended mind who struggles with establishing and sticking to their goals for the near and far future. This app provides an engaging, simple and multilevel way to document your resolutions and subgoals, as well as track your progress in an approachable way. With Wanna, you can finally tackle that New Years resolution that keeps making a comeback from last years post-it note.

#### **NEW YEARS RESOLUTION TRACKER**

Track daily, weekly, monthly progress and visualize that progress through graphs and calendars. Reset resolutions for the next year.

#### A Direct & Easy Dashboard

Start-up the app with a quick sign in/sign up that then directs you to the main dash - widget style and fun to update and remind you of all the important stuff you missed.

#### **Making the List**

One of the first steps of set up is adding your main resolutions and their supporting sub-goals. This tabulated interface drops down for a quick view of your subgoals.

#### **Resolution & Goal Tracking**

Each tab breaks out into its own page where you are able to add and edit goals, as well as get an in depth look at how your progress for each goal and the overall resolution is looking.

#### Plan it Out

Wanna's Calendar feature allows you to plan ahead and set time concious goals week-to-week, month-to-month, etc. Set markers with corresponding goal colors to help visualize the journey.

#### **Dashboard Widgets & Extras**

Click into any widget on Wanna's main dashboard to view an editable Reminders page, large scale progress graphic and more. When a resolution is accomplished, look back on your past successes to be reminded of how awesome you are!