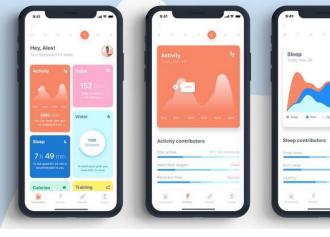

oal because it isn't something that is instant feedback or evidence. This app would help her in tackling and tracking this goal by documenting and tracking her daily, weekly, and monthly progress.



#### **SCOTT** Age 58 | Father, Working Professional | Male

Scott is a working professional who likes to make New Years Resolutions and usually is really on top of making sure they are accomplished. He and his brother have a goal for this year to read 10 books. This app would be beneficial because there is a feature that allows Scott to connect with other users and accomplish a goal together; in the app they can set sub goals, reminders, and recommendations to help them meet their resolution and keep each other accountable.

## MOODBOARD



IT'S RAINING NOW

....

Beil

the good ritual

.







We are investigate with an unitial descent provided that the elements are consistent a surrough the 3 x does a state, b a constrained partial. We we approximate the rule of which, descent which is an all exercised instates in the first provided that the text the address means that the provided interview of the text provided out provided that the text the address means that the provided interview of the text provided out provided that the text the address means that the provided interview of the text provided out provided that the text the address means that the provided interview of the text provided that the text the provided text provided that the text of the text provided text provided text provided text that the text provided text provi





### FLOWCHART





Preliminary Explorati