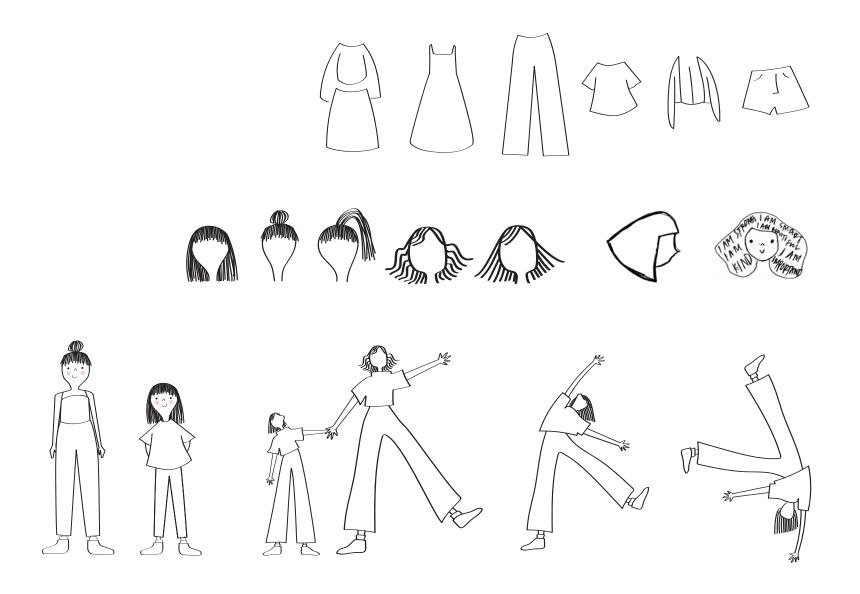

# MOODBOARD

SKETCHES

## SKETCHES

WPLIFT INSPIRE MOTIVATÉ TEACH LISTEN HEAR HUG ADVOLATE NELCOME HELP RESPOND COURBORATE LEAD FOSTER ASSIST FEUL BOUST COMFORT

SKETCHES