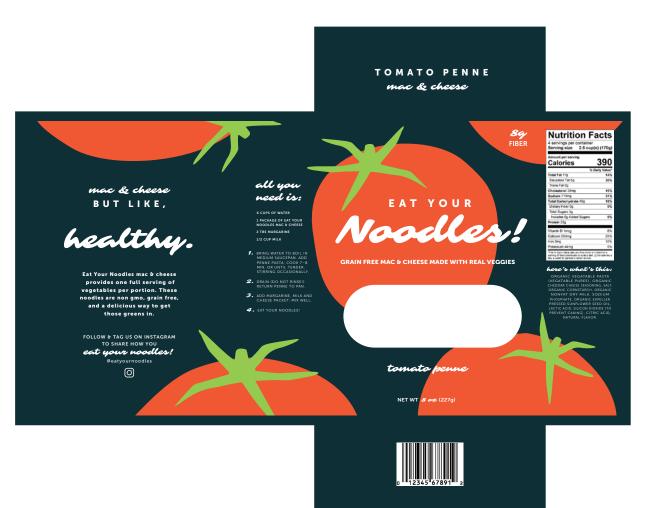

#### MISSION

Eat Your Noodles! is a grain free pasta made with real veggies - a cup of vegatables per serving to be exact! This mac & cheese comes in three different veggie noodles: tomato, sweet pea and carrot, and brings the nutrition you and your family needs, in a simple bowl of noodles.

#### DELIVERABLES

- Three box variations
- Designs including all existing product content

# EAT YOUR NOODLES!