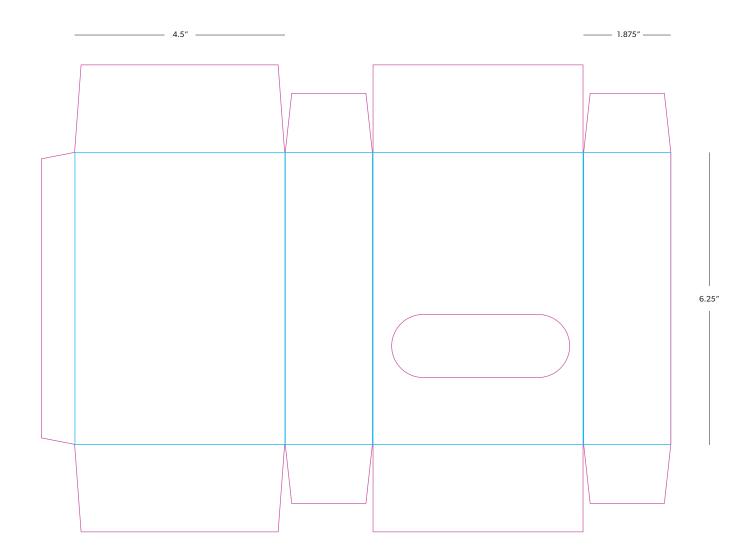

#### **PROJECT OVERVIEW**

Consider the shape and form, as well as the surface graphics of the 6-sided carton. The package should remain a rectilinear form and must contain all of the existing content and you must design a series of three boxes (based on variations such as noodle type, cheese, etc.) that work together.

#### Wanderlust

ABCDEFGHIJKLMNOPQRSTUVWXYZ abcdefghijklmnopqrstuvwxyz 1234567890.,!?#\$%:;

Eat Your Noodles! Sarina

ABCDEFGHIJKLMNOPQRSTUVWXYZ abcdefghijklmnopqrstuvwxyz 1234567890.,!?#\$%:;

BOX DIE