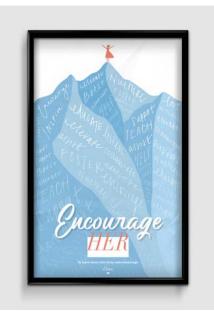

#### DELIVERABLE

- One poster
- Three sequential full page print ads
- One landing page for a website
- One public transportation application
- One unique item of choice

#### OBJECTIVES

The objective pf this campaign is to convey a compelling message through elements of typography and image. This project will use Rhetoric Design to persuade or at least educate the viewer about the topic. The campaign will have a consistent message shown through solid and meaningful applications.

#### **CALL TO ACTION & STYLE/TONE OF PIECE**

The tone of this campaign is going to be light, educational, and fresh perspective so to say. The tone will reflect the positive thoughts and feelings that are meant to fill the minds of young women and will urge the viewer to think deeper into their role in that. The goal is for the viewer to think deeper about their role and their effect on the young women in their life, and to really ask themselves, "are my words and actions encouraging her to have positive self esteem?"

## SKETCHES

WPLIFT INSPIRE MOTIVATÉ TEACH LISTEN HEAR HUG ADVOLATE NELCOME HELP RESPOND COURBORATE LEAD FOSTER ASSIST FEUL BOUST COMFORT

SKETCHES