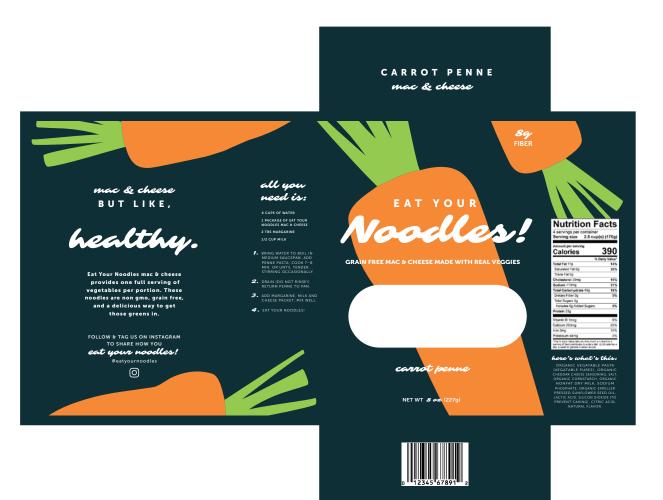

#### MISSION

Eat Your Noodles! is a grain free pasta made with real veggies - a cup of vegatables per serving to be exact! This mac & cheese comes in three different veggie noodles: tomato, sweet pea and carrot, and brings the nutrition you and your family needs, in a simple bowl of noodles.

#### DELIVERABLES

- Three box variations
- Designs including all existing product content

# EAT YOUR NOODLES!