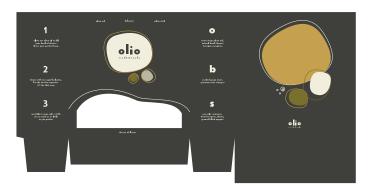

COLOR/ELEMENTS

MEASUREMENTS

BOX DIE

### **DIGITAL DRAFTS**

PRODUCT BOX

INDIVIDUAL LABELS

PRODUCT BOOKLET

olio

| Nutrition Facts 8 servings per container ferving size 23 og digs                                                                                                                                                                                                                                                                                                                                                                                                                                                                                                                                                                                                                                                                                                                                                                                                                                                                                                                                                                                                                                                                                                                                                                                                                                                                                                                                                                                                                                                                                                                                                                                                                                                                                                                                                                                                                                                                                                                                                                                                                                                                                                                                                                                                                                                                                                                               | Nutrition Facts<br>B servings per container<br>Serving size 20 cap digs                                                                                                                                                                                                                                                                                                                                                                                                                                                                                                                                                                                                                                                                                                                                                                                                                                                                                                                                                                                                                                                                                                                                                                                                                                                                                                                                                                                                                                                                                                                                                                                                                                                                                                                                                                                                                                                                                                                                                                                                                                                        | Nutrition Facts                                                                                                                                                                                                                                                                                                                                                                                                                                                                                                                                                                                                                                                                                                                                                                                                                                                                                                                                                                                                                                                                                                                                                                                                                                                                                                                                                                                                                                                                                                                                                                                                                                                                                                                                                                                                                                                                                                                                                                                                                                                                                                                          |  |
|------------------------------------------------------------------------------------------------------------------------------------------------------------------------------------------------------------------------------------------------------------------------------------------------------------------------------------------------------------------------------------------------------------------------------------------------------------------------------------------------------------------------------------------------------------------------------------------------------------------------------------------------------------------------------------------------------------------------------------------------------------------------------------------------------------------------------------------------------------------------------------------------------------------------------------------------------------------------------------------------------------------------------------------------------------------------------------------------------------------------------------------------------------------------------------------------------------------------------------------------------------------------------------------------------------------------------------------------------------------------------------------------------------------------------------------------------------------------------------------------------------------------------------------------------------------------------------------------------------------------------------------------------------------------------------------------------------------------------------------------------------------------------------------------------------------------------------------------------------------------------------------------------------------------------------------------------------------------------------------------------------------------------------------------------------------------------------------------------------------------------------------------------------------------------------------------------------------------------------------------------------------------------------------------------------------------------------------------------------------------------------------------|--------------------------------------------------------------------------------------------------------------------------------------------------------------------------------------------------------------------------------------------------------------------------------------------------------------------------------------------------------------------------------------------------------------------------------------------------------------------------------------------------------------------------------------------------------------------------------------------------------------------------------------------------------------------------------------------------------------------------------------------------------------------------------------------------------------------------------------------------------------------------------------------------------------------------------------------------------------------------------------------------------------------------------------------------------------------------------------------------------------------------------------------------------------------------------------------------------------------------------------------------------------------------------------------------------------------------------------------------------------------------------------------------------------------------------------------------------------------------------------------------------------------------------------------------------------------------------------------------------------------------------------------------------------------------------------------------------------------------------------------------------------------------------------------------------------------------------------------------------------------------------------------------------------------------------------------------------------------------------------------------------------------------------------------------------------------------------------------------------------------------------|------------------------------------------------------------------------------------------------------------------------------------------------------------------------------------------------------------------------------------------------------------------------------------------------------------------------------------------------------------------------------------------------------------------------------------------------------------------------------------------------------------------------------------------------------------------------------------------------------------------------------------------------------------------------------------------------------------------------------------------------------------------------------------------------------------------------------------------------------------------------------------------------------------------------------------------------------------------------------------------------------------------------------------------------------------------------------------------------------------------------------------------------------------------------------------------------------------------------------------------------------------------------------------------------------------------------------------------------------------------------------------------------------------------------------------------------------------------------------------------------------------------------------------------------------------------------------------------------------------------------------------------------------------------------------------------------------------------------------------------------------------------------------------------------------------------------------------------------------------------------------------------------------------------------------------------------------------------------------------------------------------------------------------------------------------------------------------------------------------------------------------------|--|
| Calories 230                                                                                                                                                                                                                                                                                                                                                                                                                                                                                                                                                                                                                                                                                                                                                                                                                                                                                                                                                                                                                                                                                                                                                                                                                                                                                                                                                                                                                                                                                                                                                                                                                                                                                                                                                                                                                                                                                                                                                                                                                                                                                                                                                                                                                                                                                                                                                                                   | Calories 230                                                                                                                                                                                                                                                                                                                                                                                                                                                                                                                                                                                                                                                                                                                                                                                                                                                                                                                                                                                                                                                                                                                                                                                                                                                                                                                                                                                                                                                                                                                                                                                                                                                                                                                                                                                                                                                                                                                                                                                                                                                                                                                   | Calories 230                                                                                                                                                                                                                                                                                                                                                                                                                                                                                                                                                                                                                                                                                                                                                                                                                                                                                                                                                                                                                                                                                                                                                                                                                                                                                                                                                                                                                                                                                                                                                                                                                                                                                                                                                                                                                                                                                                                                                                                                                                                                                                                             |  |
| S DPF<br>ERS, Total Fat By<br>From First<br>Theore First<br>Theore First<br>Statution (10)<br>First Statution (10)<br>Statution (10)<br>Statut | 1 General State of the State of | <ul> <li>General Control of Contr</li></ul> |  |
| Petere vi Day Taka Di an di anni<br>Anni Santa Santa Santa Santa<br>estra virgin olive oll,<br>natural basil, fiyme,<br>Iarrago, cregano.                                                                                                                                                                                                                                                                                                                                                                                                                                                                                                                                                                                                                                                                                                                                                                                                                                                                                                                                                                                                                                                                                                                                                                                                                                                                                                                                                                                                                                                                                                                                                                                                                                                                                                                                                                                                                                                                                                                                                                                                                                                                                                                                                                                                                                                      | <ul> <li>Revenue in Day Taken D'stand alterne<br/>between is in named for<br/>be<br/>cooked graps must.<br/>premium wine vine gar.</li> </ul>                                                                                                                                                                                                                                                                                                                                                                                                                                                                                                                                                                                                                                                                                                                                                                                                                                                                                                                                                                                                                                                                                                                                                                                                                                                                                                                                                                                                                                                                                                                                                                                                                                                                                                                                                                                                                                                                                                                                                                                  | * Indexed in Day Yakar (27) and rates<br>S<br>sea sall, rosemary,<br>driad oregano. Hyme,<br>ground black papper.                                                                                                                                                                                                                                                                                                                                                                                                                                                                                                                                                                                                                                                                                                                                                                                                                                                                                                                                                                                                                                                                                                                                                                                                                                                                                                                                                                                                                                                                                                                                                                                                                                                                                                                                                                                                                                                                                                                                                                                                                        |  |

PRODUCT BOX

INDIVIDUAL LABELS

PRODUCT BOOKLET