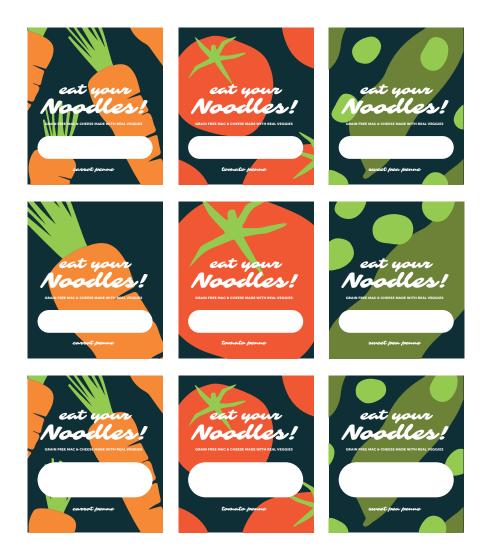

#### MISSION

Eat Your Noodles! is a grain free pasta made with real veggies - a cup of vegatables per serving to be exact! This mac & cheese comes in three different veggie noodles: tomato, sweet pea and carrot, and brings the nutrition you and your family needs, in a simple bowl of noodles.

# EAT YOUR NOODLES!