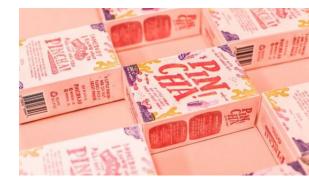

### EAT YOUR NOODLES

PACKAGING

#### **CREATIVE BRIEF**

CLIENT: Eat Your Noodles!

**PROJECT:** Rectilinear Forms: Mac & Cheese Packaging

**DEADLINE:** 02.04.2021

#### **PROJECT OVERVIEW**

Consider the shape and form, as well as the surface graphics of the 6-sided carton. The package should remain a rectilinear form and must contain all of the existing content and you must design a series of three boxes (based on variations such as noodle type, cheese, etc.) that work together.

#### MISSION

Eat Your Noodles! is a grain free pasta made with real veggies - a cup of vegatables per serving to be exact! This mac & cheese comes in three different veggie noodles: tomato, sweet pea and carrot, and brings the nutrition you and your family needs, in a simple bowl of noodles.