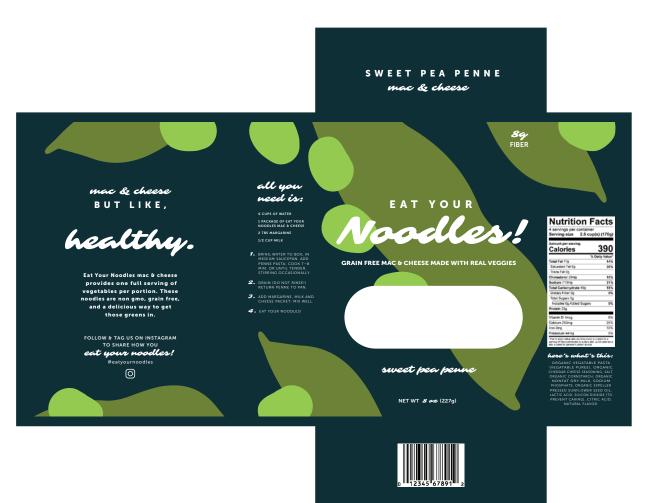

#### MISSION

Eat Your Noodles! is a grain free pasta made with real veggies - a cup of vegatables per serving to be exact! This mac & cheese comes in three different veggie noodles: tomato, sweet pea and carrot, and brings the nutrition you and your family needs, in a simple bowl of noodles.

#### DELIVERABLES

- Three box variations
- Designs including all existing product content

# EAT YOUR NOODLES!