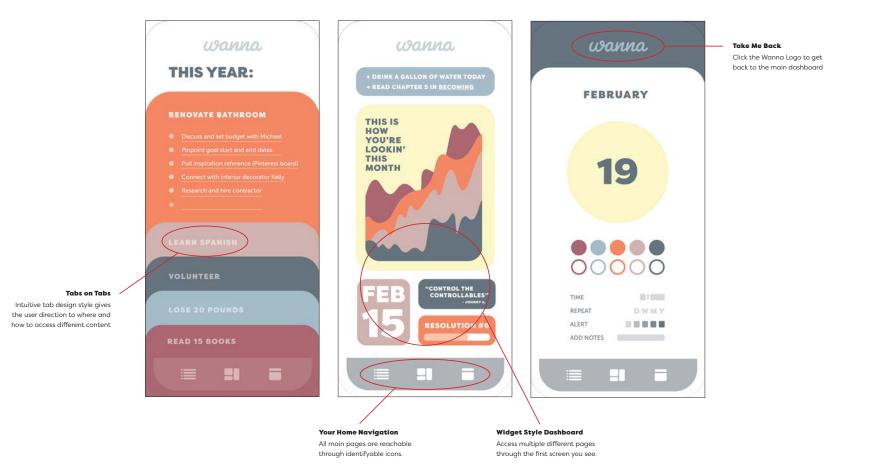

#### A Direct & Easy Dashboard

Start-up the app with a quick sign in/sign up that then directs you to the main dash - widget style and fun to update and remind you of all the important stuff you missed.

#### **Making the List**

One of the first steps of set up is adding your main resolutions and their supporting sub-goals. This tabulated interface drops down for a quick view of your subgoals.

#### **Resolution & Goal Tracking**

Each tab breaks out into its own page where you are able to add and edit goals, as well as get an in depth look at how your progress for each goal and the overall resolution is looking.

#### INTUITIVE NAVIGATION